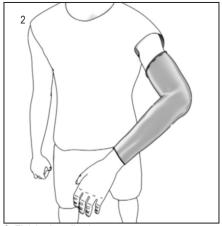

Slide sleeve on arm.

2. Finished application.

MDSS GmbH, Schiffgraben 41 30175 Hannover, Germany

ev B 12/14