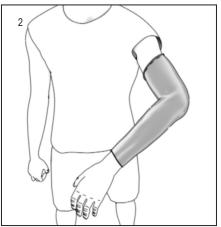

1. Slide sleeve on arm.

2. Finished application.

1185 E Main St., Santa Paula, California 93060

California: 800-221-5465, National: 800-654-3241

International: 805-525-4244, fax: 805-933-2348

U.S. fax: 800-559-5975, www.hely-weber.com